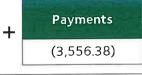

r Name: Service Period: Invoice Date: Invoice Number: 24-75577-53004

MEMPHIS AIRPORT CENTRAL CARGO 08/01/22-08/31/22 09/01/2022 4442227-2121-9

#### How to Contact Us

## Visit wm.com/MyWM

Create a My WM profile for easy access to your pickup schedule, service alerts and online tools for billing and more. Have a question? Check our support center or start a chat.







Customer Service: (901) 362-8950

#### Your Payment is Due

### **Due Upon Receipt**

If full payment of the invoiced amount is not received within your contractual terms, you may be charged a monthly late charge of 2.5% of the unpaid amount, with a minimum monthly charge of \$5, or such late charge allowed under applicable law, regulation or contract.

#### Your Total Due

\$1,564.50

24-75577-53004

# Previous Balance







**Customer ID:** 



#### **DETAILS OF SERVICE**

Details for Service Location: Memphis Airport Central Cargo, 4150 Louis Carruthers Dr, Memphis TN

Memphis Airport Central Cargo, 4150 Louis Carrutners Dr, Memphis 11
38118

Description

| Description      | Date     | Ticket | Quantity | Amount |
|------------------|----------|--------|----------|--------|
| 30 YD ROLLOFF    | 08/02/22 | 491296 | 1.00     | 79.00  |
| DISPOSAL PER TON |          |        | 2.10     | 54.60  |
| Ticket Total     |          |        |          | 133.60 |
| 30 YD ROLLOFF    | 08/04/22 | 491481 | 1.00     | 79.00  |
| DISPOSAL PER TON |          |        | 3.57     | 92.82  |
| Ticket Total     |          |        |          | 171.82 |
| 30 YD ROLLOFF    | 08/09/22 | 500855 | 1.00     | 79.00  |
| DISPOS